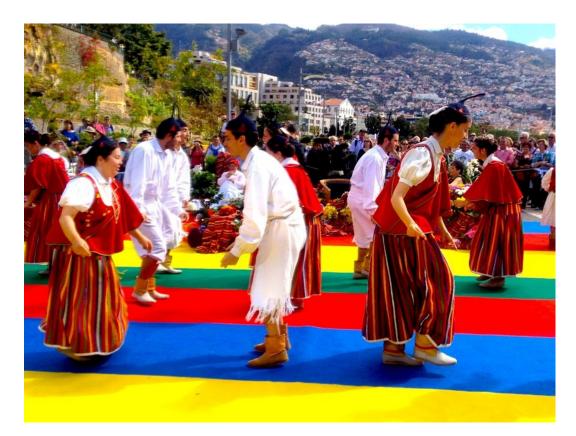

# TRADITIONAL DANCES - MADEIRA

#### · BAILINHO DA MADEIRA

· BAILINHO DA MADEIRA